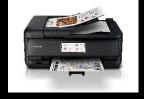

## PIXMA HOME OFFICE TR8660

The Ultimate All-In-One Home Office Printer

#### HIGH-SPEC HOME OFFICE PRINTER

In addition to print, copy, scan, and fax, the PIXMA HOME OFFICE TR8660 supports a broad range of paper types and has a built-in memory card slot which expands it's uses.