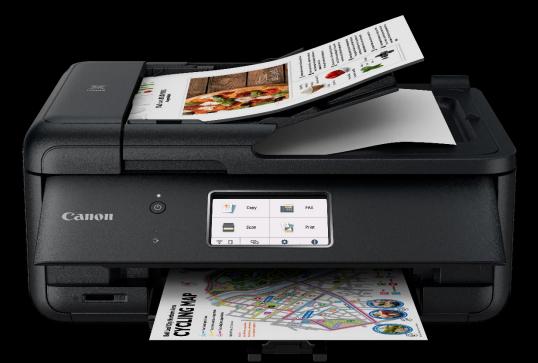

## PIXMA HOME OFFICE TR8660

The Ultimate All-In-One Home Office Printer

#### HIGH-SPEC HOME OFFICE PRINTER

In addition to print, copy, scan, and fax, the PIXMA HOME OFFICE TR8660 supports a broad range of paper types and has a built-in memory card slot which expands it's uses.

#### EASY TO OPERATE

Every function is within easy reach with the large 4.3 inch LCD touch display and simple interface. The clear buttons mean quick access to the printer's primary functions.