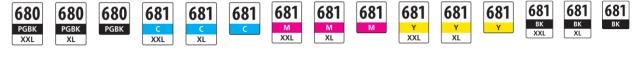

quick access to the printer's primary functions.

#### EASY SETUP WITH YOUR PC OR SMARTPHONE

The PIXMA HOME OFFICE TR8660 has improved Wi-Fi connectivity for simple setup, enabling quick and easy printing from your computer or smartphone. Connecting to a smartphone is even easier with the QR code direct connection function.

#### PRINT DIRECTLY FROM AN SD CARD

Equipped with a memory card slot, the PIXMA HOME OFFICE TR8660 allows you to print directly from your SD card, further streamlining printing.

#### AUTO DUPLEX PRINT

Save time and money with the auto duplex printing function, which automatically prints on both sides of the paper.

#### AUTO DOCUMENT FEEDER

Scan or copy your documents efficiently with the auto document feeder function.

### What inks can I use with my printer?















### PIXMA HOME OFFICE TR8660 SPECIFICATIONS

| GENERAL FEATURES                                            |                                                                                                                                                                                                                                                                                                                                                                                                                                            |
|-------------------------------------------------------------|-------------------------------------------------------------------------------------------------------------------------------------------------------------------------------------------