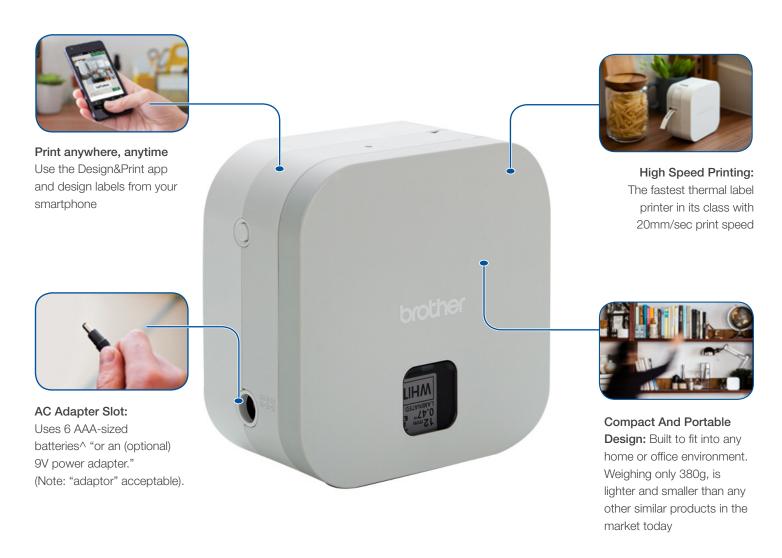

- Bluetooth connection via the Design&Print app
- Sleek and stylish design
- Prints 3.5, 6, 9 & 12mm labels
- Prints durable laminated tape
- Fast 20mm/sec print speed

## **Technical Specifications**

Print Speed

Print Resolution

Cutter

Print Method

Power supply

Tape type

Min. / Max. label length

Interface

Contents

**Dimensions** 

Weight

Tape Cassette (Included)

20mm/sec

180dpi

Manual cutter

Direct thermal

6 x AAA (not included),

AD-5000ES Adaptor (sold separately)

TZe tape: 3.5, 6, 9, 12mm

30mm / 300mm

Bluetooth

P-TOUCH CUBE PT-P300BT Labeller, 1 x TZe-231 4m (12mm width) tape

115mm(W) x 68.58mm(H) x 115(D)

0.38kg

TZe-231 4M

linkedin.com/company/brother-international-australia/