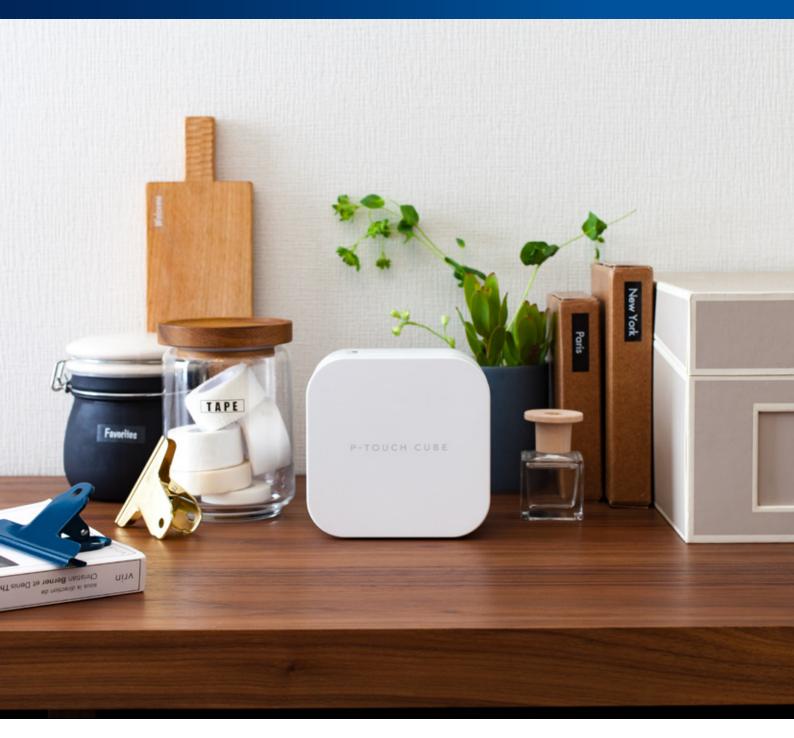

# P-TOUCH CUBE PT-P300BT Labelling Machine

The Brother P-TOUCH CUBE PT-P300BT is the latest Bluetooth label printer that works with your smartphone or tablet via a new P-Touch Design&Print app that comes with print-ready templates and frames.

#### Organise your home with style with the P-TOUCH CUBE PT-P300BT

Try out the useful templates with pre-made labels and pattern designs. From labeling file folders, cables and wires, to making gift tags and scrapbook pages, there are more uses than ever for the P-TOUCH CUBE PT-P300BT.

#### Expand your creativity with a great range of tapes

With a great range of different tapes to choose from the possiblities are endless. Create stylish ribbon, decorative and laminated durable tapes that will add extra flair to your home or office.