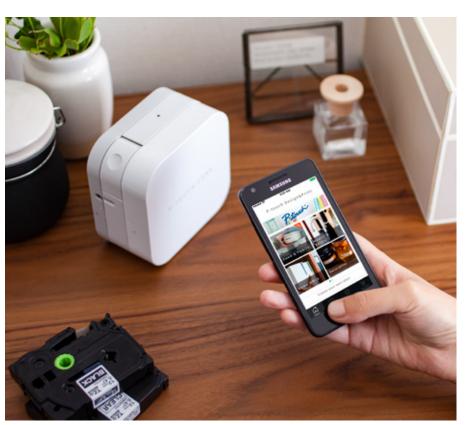

## P-touch Design&Print App

Tested to work with Android\* and Apple iOS\*, the Design&Print app allows customisation and selection of fonts, designs and material to suit your preferences.

The app can even display the actual text and background colours in print preview mode!

\*Operating systems: Android (4.2 or newer) and Apple iOS (9 or newer) ^Batteries not included