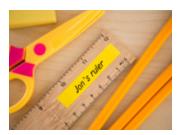

#### Decorative Pattern Tape Range

Add a personal touch with the durable and unique pattern tapes. With four options to choose from, your gifts will stand out from the rest.