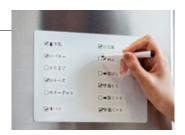

#### Organise your home with style with the P-TOUCH CUBE PT-P300BT

Try out the useful templates with pre-made labels and pattern designs. From labeling file folders, cables and wires, to making gift tags and scrapbook pages, there are more uses than ever for the P-TOUCH CUBE PT-P300BT.

## P-touch Design&Print App

Tested to work with Android\* and Apple iOS\*, the Design&Print app allows customisation and selection of fonts, designs and material to suit your preferences.

The app can even display the actual text and background colours in print preview mode!