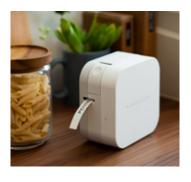

# P-TOUCH CUBE PT-P300BT Labelling Machine

The Brother P-TOUCH CUBE PT-P300BT is the latest Bluetooth label printer that works with your smartphone or tablet via a new P-Touch Design&Print app that comes with print-ready templates and frames.

- Bluetooth connection via the Design&Print app
- Sleek and stylish design
- Prints 3.5, 6, 9 & 12mm labels
- Prints durable laminated tape
- Fast 20mm/sec print speed