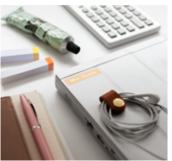

#### Organise your home with style with the P-TOUCH CUBE PT-P300BT

Try out the useful templates with pre-made labels and pattern designs. From labeling file folders, cables and wires, to making gift tags and scrapbook pages, there are more uses than ever for the P-TOUCH CUBE PT-P300BT.