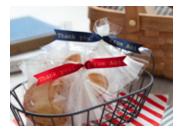

#### Organise your home with style with the P-TOUCH CUBE PT-P300BT

Try out the useful templates with pre-made labels and pattern designs. From labeling file folders, cables and wires, to making gift tags and scrapbook pages, there are more uses than ever for the P-TOUCH CUBE PT-P300BT.