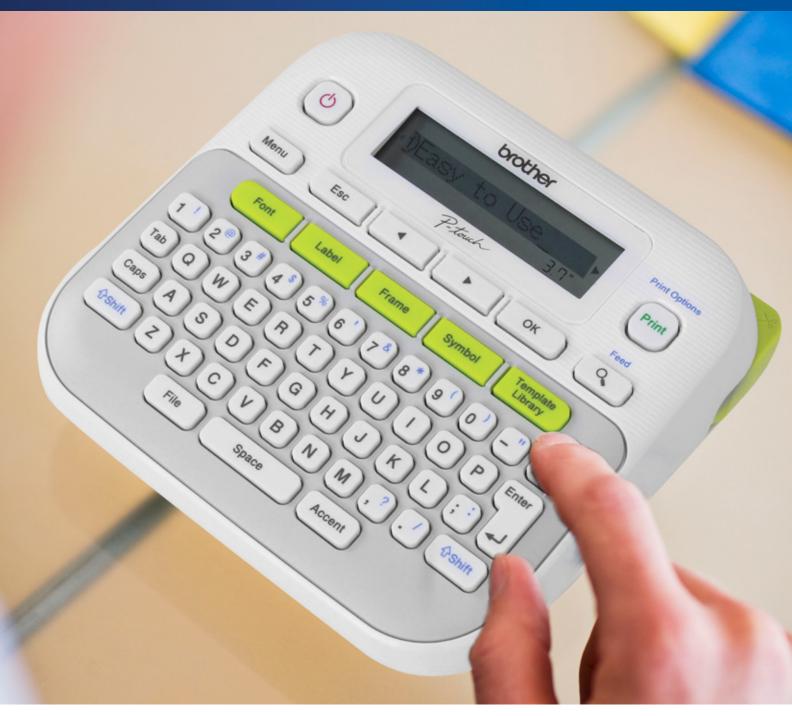

## **PT-D210 Labelling Machine**

With the P-touch D210, easily organise and personalise items just the way you want them around your home and office.

- Prints durable laminated tape
- Prints 3.5, 6, 9 & 12mm labels
- Up to 14 fonts
- 617 symbols, 98 frames
- Fast 20mm/sec print speed

## Organise your home or office with the P-touch D210

Try out the useful templates with pre-made labels and pattern designs. From labeling file folders and cables and wires to making gift tags and scrapbook pages, there are more uses than ever for the PT-D210.