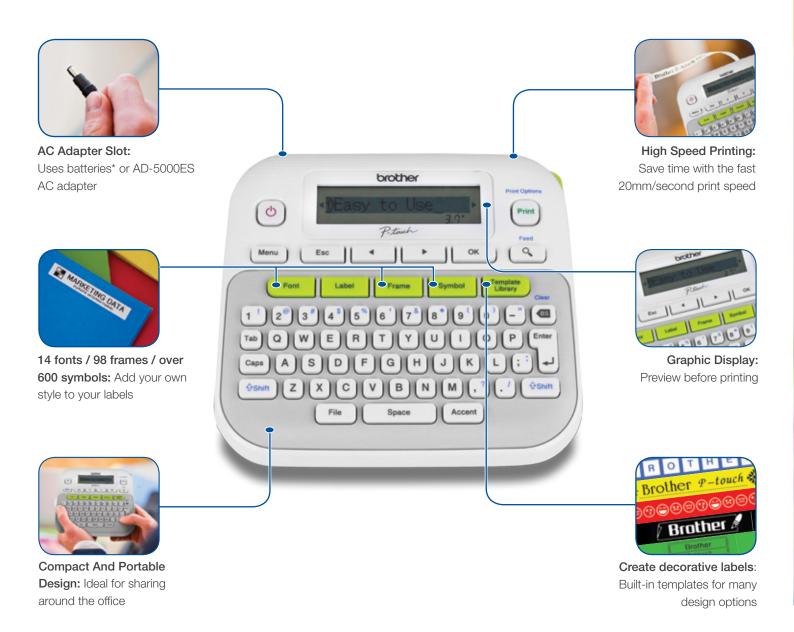

## **PT-D210 Labelling Machine**

With the P-touch D210, easily organise and personalise items just the way you want them around your home and office.

- Prints durable laminated tape
- Prints 3.5, 6, 9 & 12mm labels
- Up to 14 fonts
- 617 symbols, 98 frames
- Fast 20mm/sec print speed

## Organise your home or office with the P-touch D210

Try out the useful templates with pre-made labels and pattern designs. From labeling file folders and cables and wires to making gift tags and scrapbook pages, there are more uses than ever for the PT-D210.

## **Technical Specifications**

| Hardware                 |                                  |
|--------------------------|----------------------------------|
| Print Speed              | 20mm/sec                         |
| Print Resolution         | 180DPI                           |
| Cutter                   | Manual cutter                    |
| Print Method             | Direct thermal                   |
| Power supply             | 6x AAA (not supplied),           |
| 1 Ower supply            | AD-5000ES Adaptor (not supplied) |
| Tape type                | TZe tape: 3.5, 6, 9, 12mm        |
| Min. / Max. label length | 30mm / 300 mm                    |
| LCD display              | 15 chrs x 1 line                 |
| LCD size                 | 70 mm x 17 mm                    |
| Label memory             | 2400 chrs (30 areas x 80 chrs)   |
|                          |                                  |

| <b>Built-in Software</b> |                                        |
|--------------------------|----------------------------------------|
| Built-in fonts           | 14                                     |
| Character sizes          | 3 Sizes                                |
| Character widths         | 3 widths (extended, medium,            |
|                          | condensed)                             |
| Frames                   | 98                                     |
| Underline                | Yes                                    |
| Max. number of lines     | 2 lines                                |
| Horizontal alignment     | Automatic length labels: left aligned, |
|                          | Pre-set length labels:centre aligned   |
| Tape length setting      | Yes (30-300mm)                         |
| Tape margin settings     | None, narrow, half, full, chain print  |
|                          |                                        |

| Tab Fuction Template Library Numbering Mirror Printing Vertical Printing Print Preview Auto Power Off Unit Charge Language Change | Yes 17 Text designs, 10 pattern designs Yes (1-9) Yes Yes Yes (real preview on graphic display) Yes Yes (inch/mm) 20 languages: (English, German, French, Spanish, Portuguese, Italian, Dutch, Danish, Norwegian, Swedish, Finnish, Hungarian, Czech, Polish, Romanian, Slovenian, Slovakian, Croatian, Turkish, Portuguese) |
|-----------------------------------------------------------------------------------------------------------------------------------|------------------------------------------------------------------------------------------------------------------------------------------------------------------------------------------------------------------------------------------------------------------------------------------------------------------------------|
| Included Items                                                                                                                    | - PT-D210 labelling machine - 12mm black on white laminated label cassette (4m)                                                                                                                                                                                                                                              |
| Supplies                                                                                                                          | - User guide                                                                                                                                                                                                                                                                                                                 |
| TZe Tapes Weights and Dimer                                                                                                       | 3.5, 6, 9, 12mm<br><b>1sions</b>                                                                                                                                                                                                                                                                                             |
| Dimensions<br>Weight                                                                                                              | 157.48mm(w) x 149.86mm(D) x 68.58mm(H)<br>498.95g                                                                                                                                                                                                                                                                            |