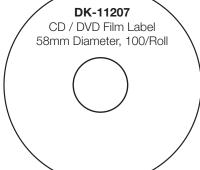

# QL Professional Label Printer Label Chart

Die-Cut and Continuous Rolls suitable for:

QL-1110NWB, QL-1100, QL-1060N, QL-1050, QL-820NWB, QL-810W, QL-800, QL-700

| Die Cut Labels                                         | Adhesive<br>Type | Label Size                                                                                       | No. of<br>Labels<br>Per Roll | Label<br>Colour             | Label<br>Type | Material<br>Type | Item<br>Code |
|--------------------------------------------------------|------------------|--------------------------------------------------------------------------------------------------|------------------------------|-----------------------------|---------------|------------------|--------------|
| Standard Address Label                                 | Standard         | 29mm x 90mm                                                                                      | 400                          | White                       | Die Cut       | Paper            | DK-11201     |
| Shipping/ Name Badge Label                             | Standard         | 62mm x 100mm                                                                                     | 300                          | White                       | Die Cut       | Paper            | DK-11202     |
| File Folder Label                                      | Standard         | 17mm x 87mm                                                                                      | 300                          | White                       | Die Cut       | Paper            | DK-11203     |
| Multi-Purpose Address Label                            | Standard         | 17mm x 54mm                                                                                      | 400                          | White                       | Die Cut       | Paper            | DK-11204     |
| CD/DVD Label                                           | Standard         | 58mm diameter                                                                                    | 100                          | White                       | Die Cut       | Film             | DK-11207     |
| Large Address Label                                    | Standard         | 38mm x 90mm                                                                                      | 400                          | White                       | Die Cut       | Paper            | DK-11208     |
| Small Address Label                                    | Standard         | 29mm x 62mm                                                                                      | 800                          | White                       | Die Cut       | Paper            | DK-11209     |
| Large Round label                                      | Standard         | 24mm diameter                                                                                    | 1000                         | White                       | Die Cut       | Paper            | DK-11218     |
| Small Round label                                      | Standard         | 12mm diameter                                                                                    | 1200                         | White                       | Die Cut       | Paper            | DK-11219     |
| Square Label                                           | Standard         | 23mm x 23mm Square                                                                               | 1000                         | White                       | Die Cut       | Paper            | DK-11221     |
| Large Multi-purpose Labels*                            | Standard         | 102mm x 51mm                                                                                     | 600                          | White                       | Die Cut       | Paper            | DK-11240     |
| Large Shipping Labels*                                 | Standard         | 103mm x 164mm                                                                                    | 180                          | White                       | Die Cut       | Paper            | DK-11247     |
| Continuous Clear Film Roll                             | Standard         | 62mm x 15.24m                                                                                    | -                            | Clear                       | Continuous    | Film             | DK-22113     |
| Continuous White Paper Roll                            | Standard         | 62mm x 30.48m                                                                                    | -                            | White                       | Continuous    | Paper            | DK-22205     |
| Continuous White Paper Roll                            | Standard         | 29mm x 30.48m                                                                                    | -                            | White                       | Continuous    | Paper            | DK-22210     |
| Continuous White Film Roll                             | Standard         | 29mm x 15.24m                                                                                    | -                            | White                       | Continuous    | Film             | DK-22211     |
| Continuous White Film Roll                             | Standard         | 62mm x 15.24m                                                                                    | -                            | White                       | Continuous    | Film             | DK-22212     |
| Continuous White Paper Roll                            | Standard         | 12mm x 30.48m                                                                                    | -                            | White                       | Continuous    | Paper            | DK-22214     |
| Continuous White Wide Paper Roll*                      | Standard         | 103mm x 30m                                                                                      | -                            | White                       | Continuous    | Paper            | DK-22246     |
| Continuous White Wide Paper Roll**                     | Standard         | 62mm x 15.24M                                                                                    | -                            | White with Black / Red text | Continuous    | Paper            | DK-22251     |
| Continuous Yellow Film Roll                            | Standard         | 62mm x 15.24m                                                                                    | -                            | Yellow                      | Continuous    | Film             | DK-22606     |
| Continuous White Paper Roll                            | Removable        | 62mm x 30.48M                                                                                    | -                            | White                       | Continuous    | Paper            | DK-44205     |
| Continuous Yellow Paper Roll                           | Removable        | 62mm x 30.48M                                                                                    | -                            | Yellow                      | Continuous    | Paper            | DK-44605     |
| Continuous White Paper Roll                            | None             | 54mm x 30.48M                                                                                    | -                            | White                       | Continuous    | Paper            | DK-N55224    |
| Starter pack, Plastic storage box with 4 starter rolls | Standard         | CD/DVD labels, address<br>labels, 62mm wide<br>continuous roll and 24mm<br>diameter round labels |                              |                             |               |                  | DK-4VPA      |
| Cross Cutter Unit**                                    | -                | Cross Cutter Unit, 2 per pack                                                                    |                              |                             |               |                  | DK-BU99      |